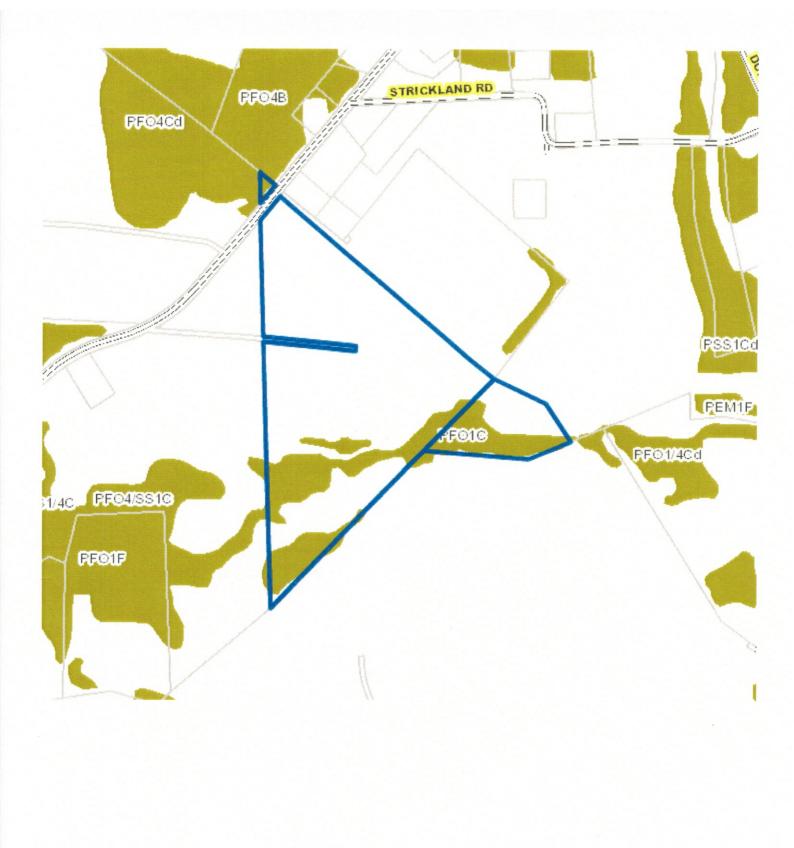

## LAND PROFILE SHEET

| AGENT: Gerrie F. Watson, CCIM LISTING TYPE:                                                          | Residential Development Site            |
|------------------------------------------------------------------------------------------------------|-----------------------------------------|
| LOCATION: <u>Hwy 472, Conway, SC 29526</u>                                                           |                                         |
| CITY OR COUNTY: Horry County                                                                         | ZONED: LFA                              |
| ACREAGE: <u>48.05</u> FOR BOTH TRACTS R                                                              | OAD FRONTAGE 192                        |
| LAND DESCRIPTION:                                                                                    |                                         |
| A. CLEARED NO B                                                                                      | WOODED Yes                              |
| C. WETLANDS <u>15.55 acres</u> D                                                                     | . BEACH MANAGEMENT ACT: NA              |
|                                                                                                      | LAT: 33.905834 LONG: -78.938107         |
| 2010 CENSUS TRACT: 701.02/1 FLOOD ZONE; X                                                            |                                         |
| UTILITIES Water and Sewer                                                                            |                                         |
| PURCHASE PRICE: \$375.000 REDUCED TER                                                                | RMS: Cash                               |
| TAXES: \$120.93 + \$19.25= \$140.18 TAX MAP # 1                                                      | 12-00-05-002 & 1120005003 MLS#: 1017994 |
| COMMENTS: Located contiguous to Kingston Elementary School. Water and Sewer to site.                 |                                         |
| Perfect 48 acres for residential home development. Wetland delination done and is 15.55 acres of the |                                         |
| <u>Tota</u> l.                                                                                       |                                         |
|                                                                                                      |                                         |
|                                                                                                      |                                         |
| SHOWING INSTRUCTION: Sign on property                                                                |                                         |