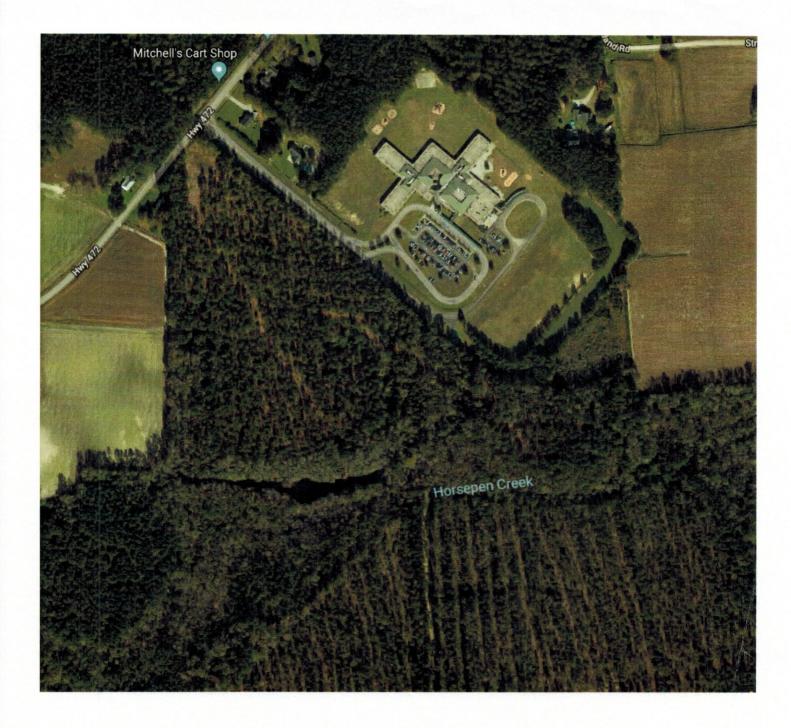

## LAND PROFILE SHEET

| AGENT: Gerrie F. Watson, CCIM LISTING TYPE:                                                          | Residential Development Site            |
|------------------------------------------------------------------------------------------------------|-----------------------------------------|
| LOCATION: <u>Hwy 472, Conway, SC 29526</u>                                                           |                                         |
| CITY OR COUNTY: Horry County                                                                         | ZONED: LFA                              |
| ACREAGE: <u>48.05</u> FOR BOTH TRACTS R                                                              | OAD FRONTAGE 192                        |
| LAND DESCRIPTION:                                                                                    |                                         |
| A. CLEARED NO B                                                                                      | WOODED Yes                              |
| C. WETLANDS <u>15.55 acres</u> D                                                                     | . BEACH MANAGEMENT ACT: NA              |
|                                                                                                      | LAT: 33.905834 LONG: -78.938107         |
| 2010 CENSUS TRACT: 701.02/1 FLOOD ZONE; X                                                            |                                         |
| UTILITIES Water and Sewer                                                                            |                                         |
| PURCHASE PRICE: \$375.000 REDUCED TER                                                                | RMS: Cash                               |
| TAXES: \$120.93 + \$19.25= \$140.18 TAX MAP # 1                                                      | 12-00-05-002 & 1120005003 MLS#: 1017994 |
| COMMENTS: Located contiguous to Kingston Elementary School. Water and Sewer to site.                 |                                         |
| Perfect 48 acres for residential home development. Wetland delination done and is 15.55 acres of the |                                         |
| <u>Tota</u> l.                                                                                       |                                         |
|                                                                                                      |                                         |
|                                                                                                      |                                         |
| SHOWING INSTRUCTION: Sign on property                                                                |                                         |