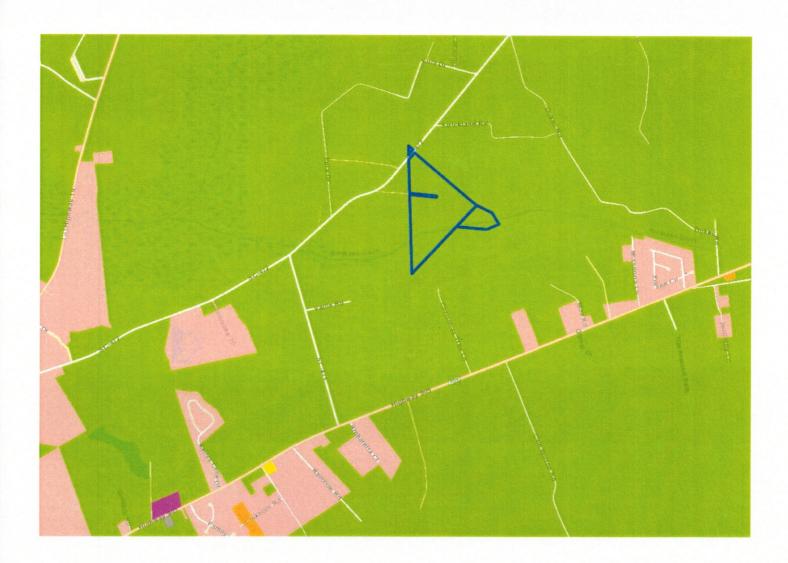

## LAND PROFILE SHEET

| AGENT: Gerrie F. Watson, CCIM LISTING TYPE:                                                          | Residential Development Site            |
|------------------------------------------------------------------------------------------------------|-----------------------------------------|
| LOCATION: <u>Hwy 472, Conway, SC 29526</u>                                                           |                                         |
| CITY OR COUNTY: Horry County                                                                         | ZONED: LFA                              |
| ACREAGE: <u>48.05</u> FOR BOTH TRACTS R                                                              | OAD FRONTAGE 192                        |
| LAND DESCRIPTION:                                                                                    |                                         |
| A. CLEARED NO B                                                                                      | WOODED Yes                              |
| C. WETLANDS <u>15.55 acres</u> D                                                                     | . BEACH MANAGEMENT ACT: NA              |
|                                                                                                      | LAT: 33.905834 LONG: -78.938107         |
| 2010 CENSUS TRACT: 701.02/1 FLOOD ZONE; X                                                            |                                         |
| UTILITIES Water and Sewer                                                                            |                                         |
| PURCHASE PRICE: \$375.000 REDUCED TER                                                                | RMS: Cash                               |
| TAXES: \$120.93 + \$19.25= \$140.18 TAX MAP # 1                                                      | 12-00-05-002 & 1120005003 MLS#: 1017994 |
| COMMENTS: Located contiguous to Kingston Elementary School. Water and Sewer to site.                 |                                         |
| Perfect 48 acres for residential home development. Wetland delination done and is 15.55 acres of the |                                         |
| <u>Tota</u> l.                                                                                       |                                         |
|                                                                                                      |                                         |
|                                                                                                      |                                         |
| SHOWING INSTRUCTION: Sign on property                                                                |                                         |