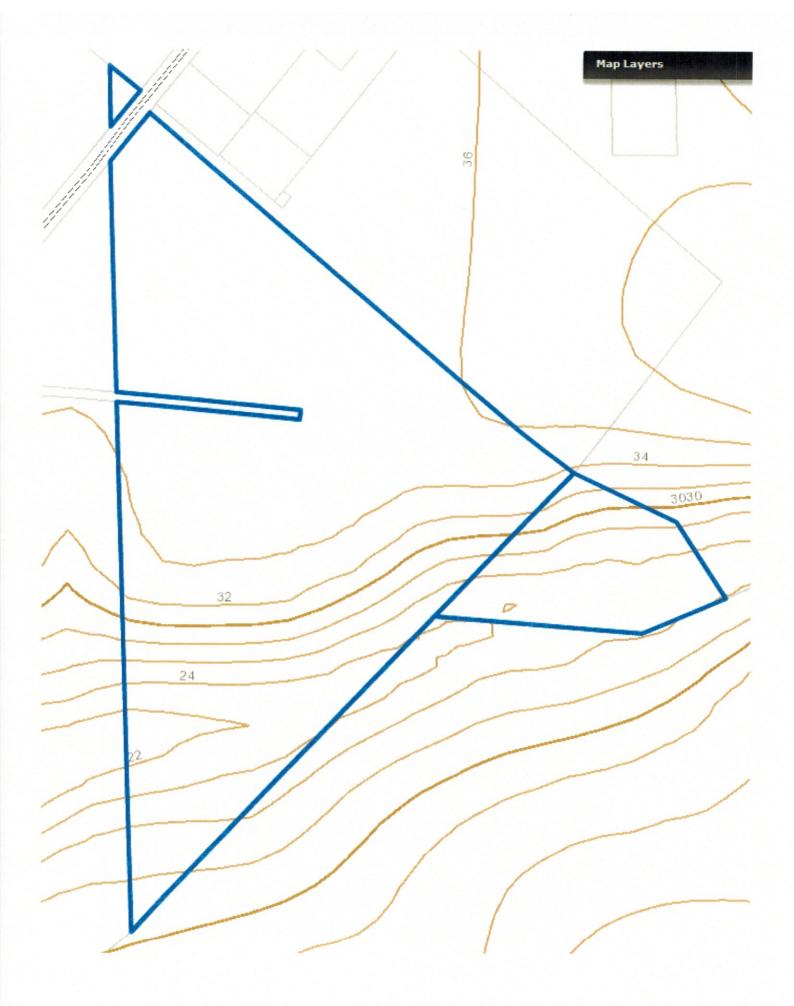

## LAND PROFILE SHEET

| AGENT: Gerrie F. Watson, CCIM LISTING TYPE:                                                          | Residential Development Site            |
|------------------------------------------------------------------------------------------------------|-----------------------------------------|
| LOCATION: <u>Hwy 472, Conway, SC 29526</u>                                                           |                                         |
| CITY OR COUNTY: Horry County                                                                         | ZONED: LFA                              |
| ACREAGE: <u>48.05</u> FOR BOTH TRACTS R                                                              | OAD FRONTAGE 192                        |
| LAND DESCRIPTION:                                                                                    |                                         |
| A. CLEARED NO B                                                                                      | WOODED Yes                              |
| C. WETLANDS <u>15.55 acres</u> D                                                                     | . BEACH MANAGEMENT ACT: NA              |
|                                                                                                      | LAT: 33.905834 LONG: -78.938107         |
| 2010 CENSUS TRACT: 701.02/1 FLOOD ZONE; X                                                            |                                         |
| UTILITIES Water and Sewer                                                                            |                                         |
| PURCHASE PRICE: \$375.000 REDUCED TER                                                                | RMS: Cash                               |
| TAXES: \$120.93 + \$19.25= \$140.18 TAX MAP # 1                                                      | 12-00-05-002 & 1120005003 MLS#: 1017994 |
| COMMENTS: Located contiguous to Kingston Elementary School. Water and Sewer to site.                 |                                         |
| Perfect 48 acres for residential home development. Wetland delination done and is 15.55 acres of the |                                         |
| <u>Tota</u> l.                                                                                       |                                         |
|                                                                                                      |                                         |
|                                                                                                      |                                         |
| SHOWING INSTRUCTION: Sign on property                                                                |                                         |