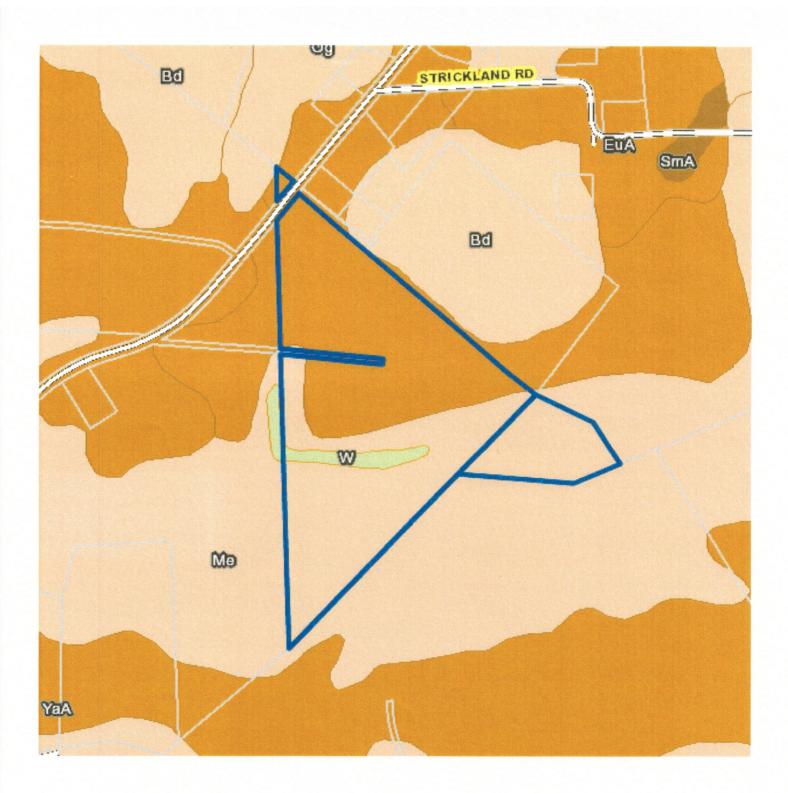

## LAND PROFILE SHEET

| AGENT: Gerrie F. Watson, CCIM LISTING TYPE:                                                          | Residential Development Site            |
|------------------------------------------------------------------------------------------------------|-----------------------------------------|
| LOCATION: <u>Hwy 472, Conway, SC 29526</u>                                                           |                                         |
| CITY OR COUNTY: Horry County                                                                         | ZONED: LFA                              |
| ACREAGE: <u>48.05</u> FOR BOTH TRACTS R                                                              | OAD FRONTAGE 192                        |
| LAND DESCRIPTION:                                                                                    |                                         |
| A. CLEARED NO B                                                                                      | WOODED Yes                              |
| C. WETLANDS <u>15.55 acres</u> D                                                                     | . BEACH MANAGEMENT ACT: NA              |
|                                                                                                      | LAT: 33.905834 LONG: -78.938107         |
| 2010 CENSUS TRACT: 701.02/1 FLOOD ZONE; X                                                            |                                         |
| UTILITIES Water and Sewer                                                                            |                                         |
| PURCHASE PRICE: \$375.000 REDUCED TER                                                                | RMS: Cash                               |
| TAXES: \$120.93 + \$19.25= \$140.18 TAX MAP # 1                                                      | 12-00-05-002 & 1120005003 MLS#: 1017994 |
| COMMENTS: Located contiguous to Kingston Elementary School. Water and Sewer to site.                 |                                         |
| Perfect 48 acres for residential home development. Wetland delination done and is 15.55 acres of the |                                         |
| <u>Tota</u> l.                                                                                       |                                         |
|                                                                                                      |                                         |
|                                                                                                      |                                         |
| SHOWING INSTRUCTION: Sign on property                                                                |                                         |