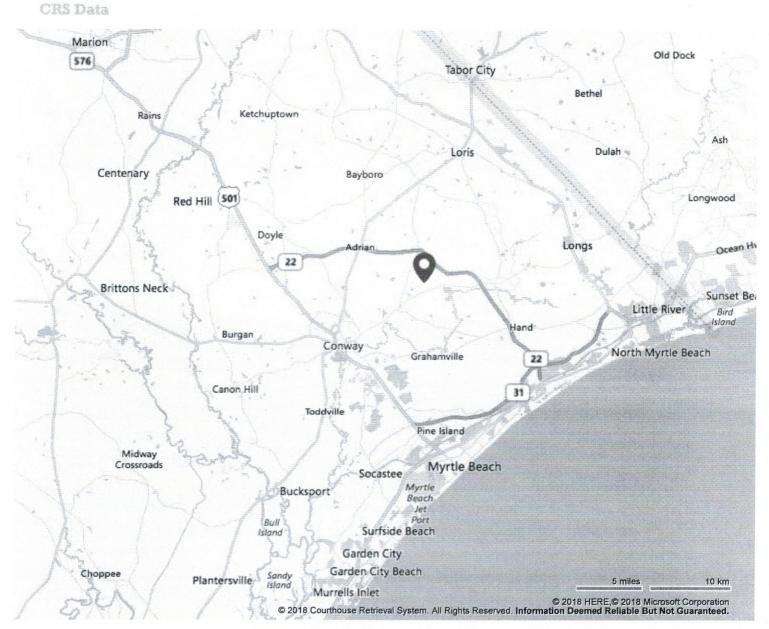

## LAND PROFILE SHEET

| AGENT: Gerrie F. Watson, CCIM LISTING TYPE:                                                          | Residential Development Site            |
|------------------------------------------------------------------------------------------------------|-----------------------------------------|
| LOCATION: <u>Hwy 472, Conway, SC 29526</u>                                                           |                                         |
| CITY OR COUNTY: Horry County                                                                         | ZONED: LFA                              |
| ACREAGE: <u>48.05</u> FOR BOTH TRACTS R                                                              | OAD FRONTAGE 192                        |
| LAND DESCRIPTION:                                                                                    |                                         |
| A. CLEARED NO B                                                                                      | WOODED Yes                              |
| C. WETLANDS <u>15.55 acres</u> D                                                                     | . BEACH MANAGEMENT ACT: NA              |
|                                                                                                      | LAT: 33.905834 LONG: -78.938107         |
| 2010 CENSUS TRACT: 701.02/1 FLOOD ZONE; X                                                            |                                         |
| UTILITIES Water and Sewer                                                                            |                                         |
| PURCHASE PRICE: \$375.000 REDUCED TER                                                                | RMS: Cash                               |
| TAXES: \$120.93 + \$19.25= \$140.18 TAX MAP # 1                                                      | 12-00-05-002 & 1120005003 MLS#: 1017994 |
| COMMENTS: Located contiguous to Kingston Elementary School. Water and Sewer to site.                 |                                         |
| Perfect 48 acres for residential home development. Wetland delination done and is 15.55 acres of the |                                         |
| <u>Tota</u> l.                                                                                       |                                         |
|                                                                                                      |                                         |
|                                                                                                      |                                         |
| SHOWING INSTRUCTION: Sign on property                                                                |                                         |