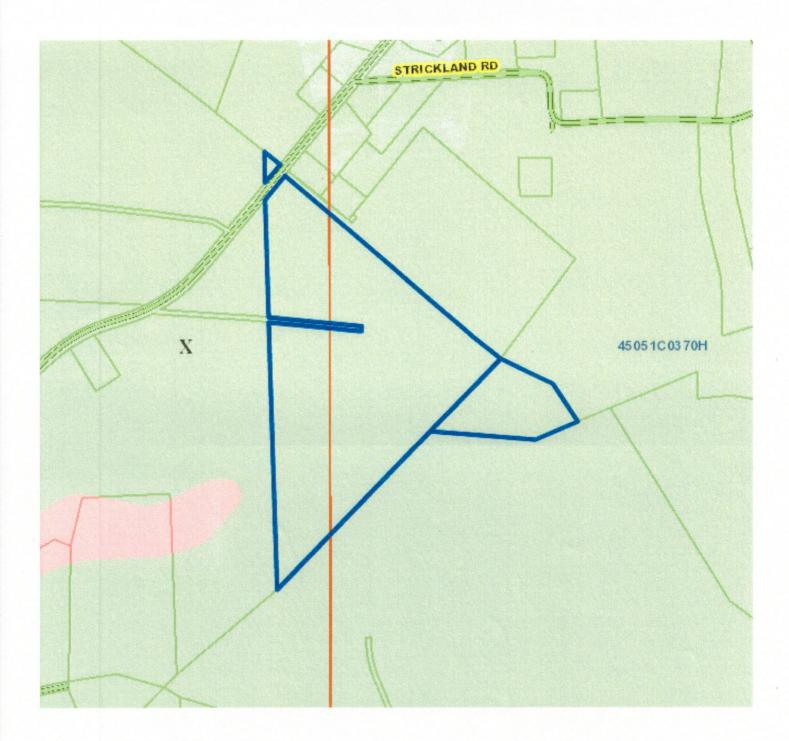

## LAND PROFILE SHEET

| AGENT: Gerrie F. Watson, CCIM LISTING TYPE:                                                          | Residential Development Site            |
|------------------------------------------------------------------------------------------------------|-----------------------------------------|
| LOCATION: <u>Hwy 472, Conway, SC 29526</u>                                                           |                                         |
| CITY OR COUNTY: Horry County                                                                         | ZONED: LFA                              |
| ACREAGE: <u>48.05</u> FOR BOTH TRACTS R                                                              | OAD FRONTAGE 192                        |
| LAND DESCRIPTION:                                                                                    |                                         |
| A. CLEARED NO B                                                                                      | WOODED Yes                              |
| C. WETLANDS <u>15.55 acres</u> D                                                                     | . BEACH MANAGEMENT ACT: NA              |
|                                                                                                      | LAT: 33.905834 LONG: -78.938107         |
| 2010 CENSUS TRACT: 701.02/1 FLOOD ZONE; X                                                            |                                         |
| UTILITIES Water and Sewer                                                                            |                                         |
| PURCHASE PRICE: \$375.000 REDUCED TER                                                                | RMS: Cash                               |
| TAXES: \$120.93 + \$19.25= \$140.18 TAX MAP # 1                                                      | 12-00-05-002 & 1120005003 MLS#: 1017994 |
| COMMENTS: Located contiguous to Kingston Elementary School. Water and Sewer to site.                 |                                         |
| Perfect 48 acres for residential home development. Wetland delination done and is 15.55 acres of the |                                         |
| <u>Tota</u> l.                                                                                       |                                         |
|                                                                                                      |                                         |
|                                                                                                      |                                         |
| SHOWING INSTRUCTION: Sign on property                                                                |                                         |