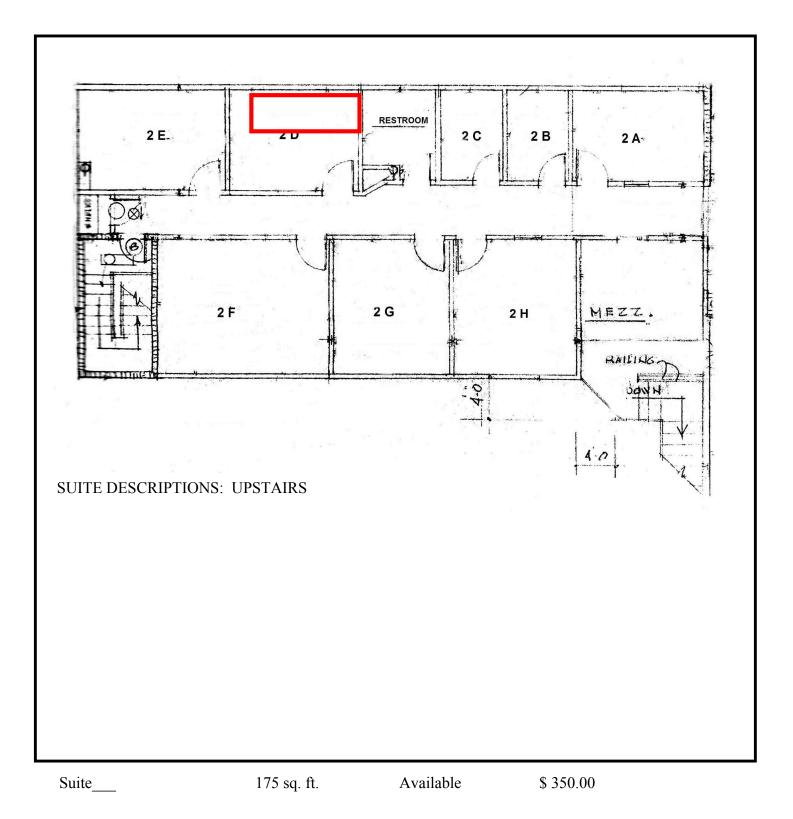

## OFFICE PROFILE SHEET EXECUTIVE SUITES

| AGENT:                                                                                                       | Gerrie F. Watson, CCIM                                                                                              | TYPE:                                                                                  | Rental Spaces                                                           |
|--------------------------------------------------------------------------------------------------------------|---------------------------------------------------------------------------------------------------------------------|----------------------------------------------------------------------------------------|-------------------------------------------------------------------------|
| LOCATION:                                                                                                    | 4390 Spa Drive, Little River, SC 29566                                                                              |                                                                                        |                                                                         |
| COMMENTS:                                                                                                    | 6 Lease Spaces on the second                                                                                        | d floor of the LifeQue                                                                 | est Swim and Fitness Center                                             |
| located at the interse                                                                                       | ctions of Hwy. 9 and Hwy. 17.                                                                                       | Separate entrance f                                                                    | or businesses to use. 1 Lease                                           |
| Space on main floor.                                                                                         |                                                                                                                     |                                                                                        |                                                                         |
| CITY/COUNTY:                                                                                                 | County of Horry                                                                                                     | #UNITS:                                                                                | 6                                                                       |
| LOT SIZE                                                                                                     | 2 Acres for total complex                                                                                           |                                                                                        |                                                                         |
| SUITE DESCRIPTIONS: UPSTAIRS                                                                                 |                                                                                                                     |                                                                                        |                                                                         |
| Suite 2A and 2B<br>Suite 2C<br>Suite 2D<br>Suite 2E<br>Suite 2F<br>Suite 2G<br>Suite 2H<br>Mezzanine (Lobby) | 152 sq. ft.<br>52 sq. ft.<br>130 sq. ft.<br>140 sq. ft.<br>192 sq. ft.<br>135 sq. ft.<br>149 sq. ft.<br>144 sq. ft. | Available<br>Available<br>Leased<br>Available<br>Available<br>bookeeper<br>Dr K office | 300.00<br>\$ 200.00<br>\$ 300.00<br>\$ 200.00<br>\$ 200.00<br>\$ 200.00 |
| TERMS:                                                                                                       | Prefer 12 months                                                                                                    |                                                                                        | 0                                                                       |
|                                                                                                              | Good UTILI                                                                                                          |                                                                                        | ric, internet included in rent                                          |
| TAX INFORMATIC                                                                                               | DN:TMS # 130-00-04-05                                                                                               | 4 Parcel B & Tract 5                                                                   |                                                                         |
| ZONING:                                                                                                      | RE2 Commercial Recreation                                                                                           | nMLS#:                                                                                 | 1211398                                                                 |
|                                                                                                              |                                                                                                                     |                                                                                        |                                                                         |